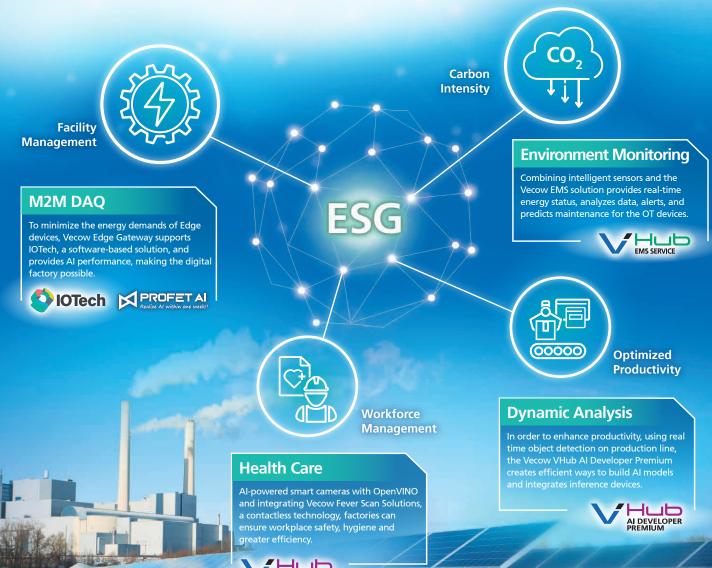

# **VHub ESG Solutions**

# Enabling Digital Factory via One-Stop AloT Services

Dozens of countries have put forward "2050 Net-Zero Emissions" declarations and actions. To achieve net zero, companies can adopt demonstrated emission reduction measures to target emissions across their value chain and invest in innovative zero-carbon technologies. VHub ESG Solutions for Smart Factory help accelerate the transformation of manufacturing industries and bring competitiveness and environmental sustainability to meet the "Net-Zero" policy.

# **Al Data Analysis**

VHub ESG Solutions provide various AI tools to predict equipment maintenance schedule and optimize production capacity through facility parameters like water, oil and power at the edge. It helps the manufacturing industry improve the process, product quality and reduce costs.

# **Reliable Ecosystem**

VHub ESG Solutions support many industrial grade protocols such as Modbus, OPCUA, and Onvif collecting data and integrating communications at the edge. It provides a variety of functions of applications in an easier way.