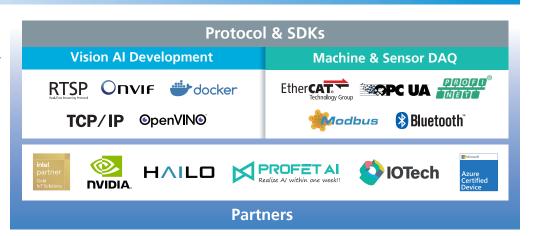

# **Reliable Ecosystem**

VHub ESG Solutions support many industrial grade protocols such as Modbus, OPCUA, and Onvif collecting data and integrating communications at the edge. It provides a variety of functions of applications in an easier way.